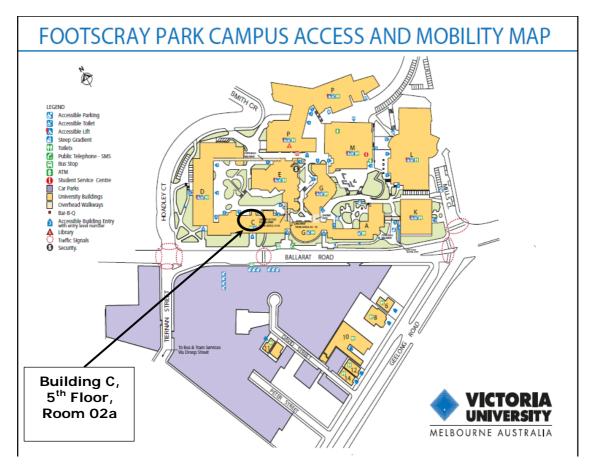

> Victoria University Footscray Park Campus Ballarat Rd Footscray

> > Building C, 5<sup>th</sup> Floor, Room 02a

Thursday 20th February, 2013

6pm for a 6.30 start - 8.00 pm

Light Refreshments will be provided

## Directions:

- 1. The Melway street directory map for Victoria University, Footscray Park Campus is Map 2S F4.
- 2. Google Map address http://www.vu.edu.au/sites/all/themes/vu/places/footscraypark.kml?12
- 3. Once you arrive at Victoria University, there will be ample parking across Ballarat Road.