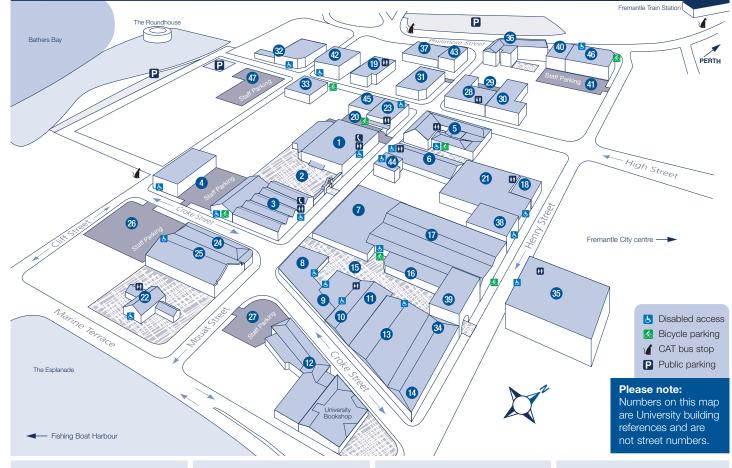

# Fremantle Campus Map

#### ND1

> University Reception

- > Foley Hall
- > Santa Maria Lecture Theatre
- > Fees Office
- > Staffing Office

# Student AdministrationChancellery (first floor)

- > Vice Chancellery
- > Deputy Vice Chancellery
- > General Counsel
- > Office of Communications & Media
- > University Relations & Development
- > Chancellors' Room> Helen Lombard Room

### ND2 Malloy Courtyard

### ND3 Prindiville Hall

- > Communications Laboratory
- > Performing Arts Centre

> Student Association Offices

> Student Common Room

## ND4 Tannock Hall of Education

ND5 P&O Hotel

> Classrooms> Student Residence> Rector's Flat

ND6 Student Recreation Hall > First Aid Room

Careers Office (first floor)

ND7 St Teresa's Library > Library Staff > Reading Rooms

#### ND8 Holy Spirit Chapel ND9 Student Life Office

> Campus Ministry/Chaplain> Counselling Office

- ND**11 School of Law** > Academic Offices
- > Lecture Rooms
- > Minter Ellison Computer Laboratory
- > Dean's Office

### ND12 Port Lodge

- > Student Residence
- > Hesburgh Room
- > University Bookshop
- ND13 Craven Law Library
- ND14 School of Law > Academic Offices

#### ND15 Bateman Courtyard

### ND16 General Classroom Building

- ND17 St Teresa's Library: - Arts & Sciences
- Business
   Education
- Philosophy & Theology
- Reference Library
- ND18 School of Medicine > Academic Offices
- ND19 School of Arts & Sciences
- > Counselling> Academic Offices
- Study Abroad Office ND21 St John of God Hall
- > General Classroom Block
  ND22 Court House
- > Justice Owen Moot Court> Drill Hall Courtyard
- ND23 Admissions Office
- Prospective Students Office Finance Office (first floor)
- Quality Management Office Research Office
- Timetabling Office (first floor) ND25 The Drill Hall
- > Ceremonial, Lecture & Conference Hall
   ND28 School of Philosophy & Theology
- > Academic Offices
   > Dean's Office
- ND30 Cleopatra Hotel
- > Student Residence

### ND**31**

- > Physiotherapy Laboratory
- > Computer Laboratory
- > Tutorial Rooms (first floor)
- > Graphic Design Office (first floor) ND32 School of Arts & Sciences

### > Science Laboratories

#### > Academic Offices ND33 IT Services

- ND34 School of Medicine
- > Reception
- > Academic Offices
- > Dean's Office

# ND35 School of Medicine > Clinical Training Laboratories

- > Classrooms & Lecture Theatre
- > Academic Offices
- > Michael Quinlan Room> Roy & Amy Galvin Medical Library
- ND36 His Majesty's Hotel

### School of Education

- > Religious Education
- > Computer Laboratories
- > Academic Offices
- > Classrooms
- > Dean's Office

### ND37 School of Nursing

- > Doreen McCarthy Nursing Laboratory
   > Helen Court Nursing Laboratory
- > Classrooms
- > Academic Offices
- > Dean's Office

#### ND38 School of Medicine > Resource Room

> Anatomy Laboratory

## ND**39 School of Medicine** > Academic Offices

ND40 School of Health Sciences

# > Biomedical Science > Exercise Science

- > Health & Physical Education
- > Dean's Office

ND40 (continued)

#### School of Physiotherapy (third floor) > Academic Offices > Dean's Office

School of Business (second floor)

#### ND42 Fremantle Hotel School of Arts & Sciences (first floor)

> Accounting & Finance

Chancellery
> Michael Keating Room

> Carolyn Tannock Courtyard

ND44 Academic Enabling and

ND45 Campus Services Office

ND46 Health Sciences Research

> Preventive Health Research Clinic

> Research Training Lecture Theatre

School of Physiotherapy (second floor)

201

24 FEBRUARY

> Physiotherapy Training & Research

> Brian Edwards Physiotherapy

> LifeSpan Sciences Laboratory

Support Centre

School of Health Sciences

> John Bloomfield Exercise

Science Laboratory

> Lecture Theatre

> Seminar Rooms

> Academic Offices

Institute for Health &

**Rehabilitation Research** 

Sciences Laboratory

> Neurosciences Laboratory

ND43 School of Nursing

> Management & Marketing

> Academic Offices

> Dean's Office

> Classrooms

> Dean's Office

> Fairweathers Bar

> Visiting Staff Flat

> Academic Offices

> Classrooms

> John Paul II Room