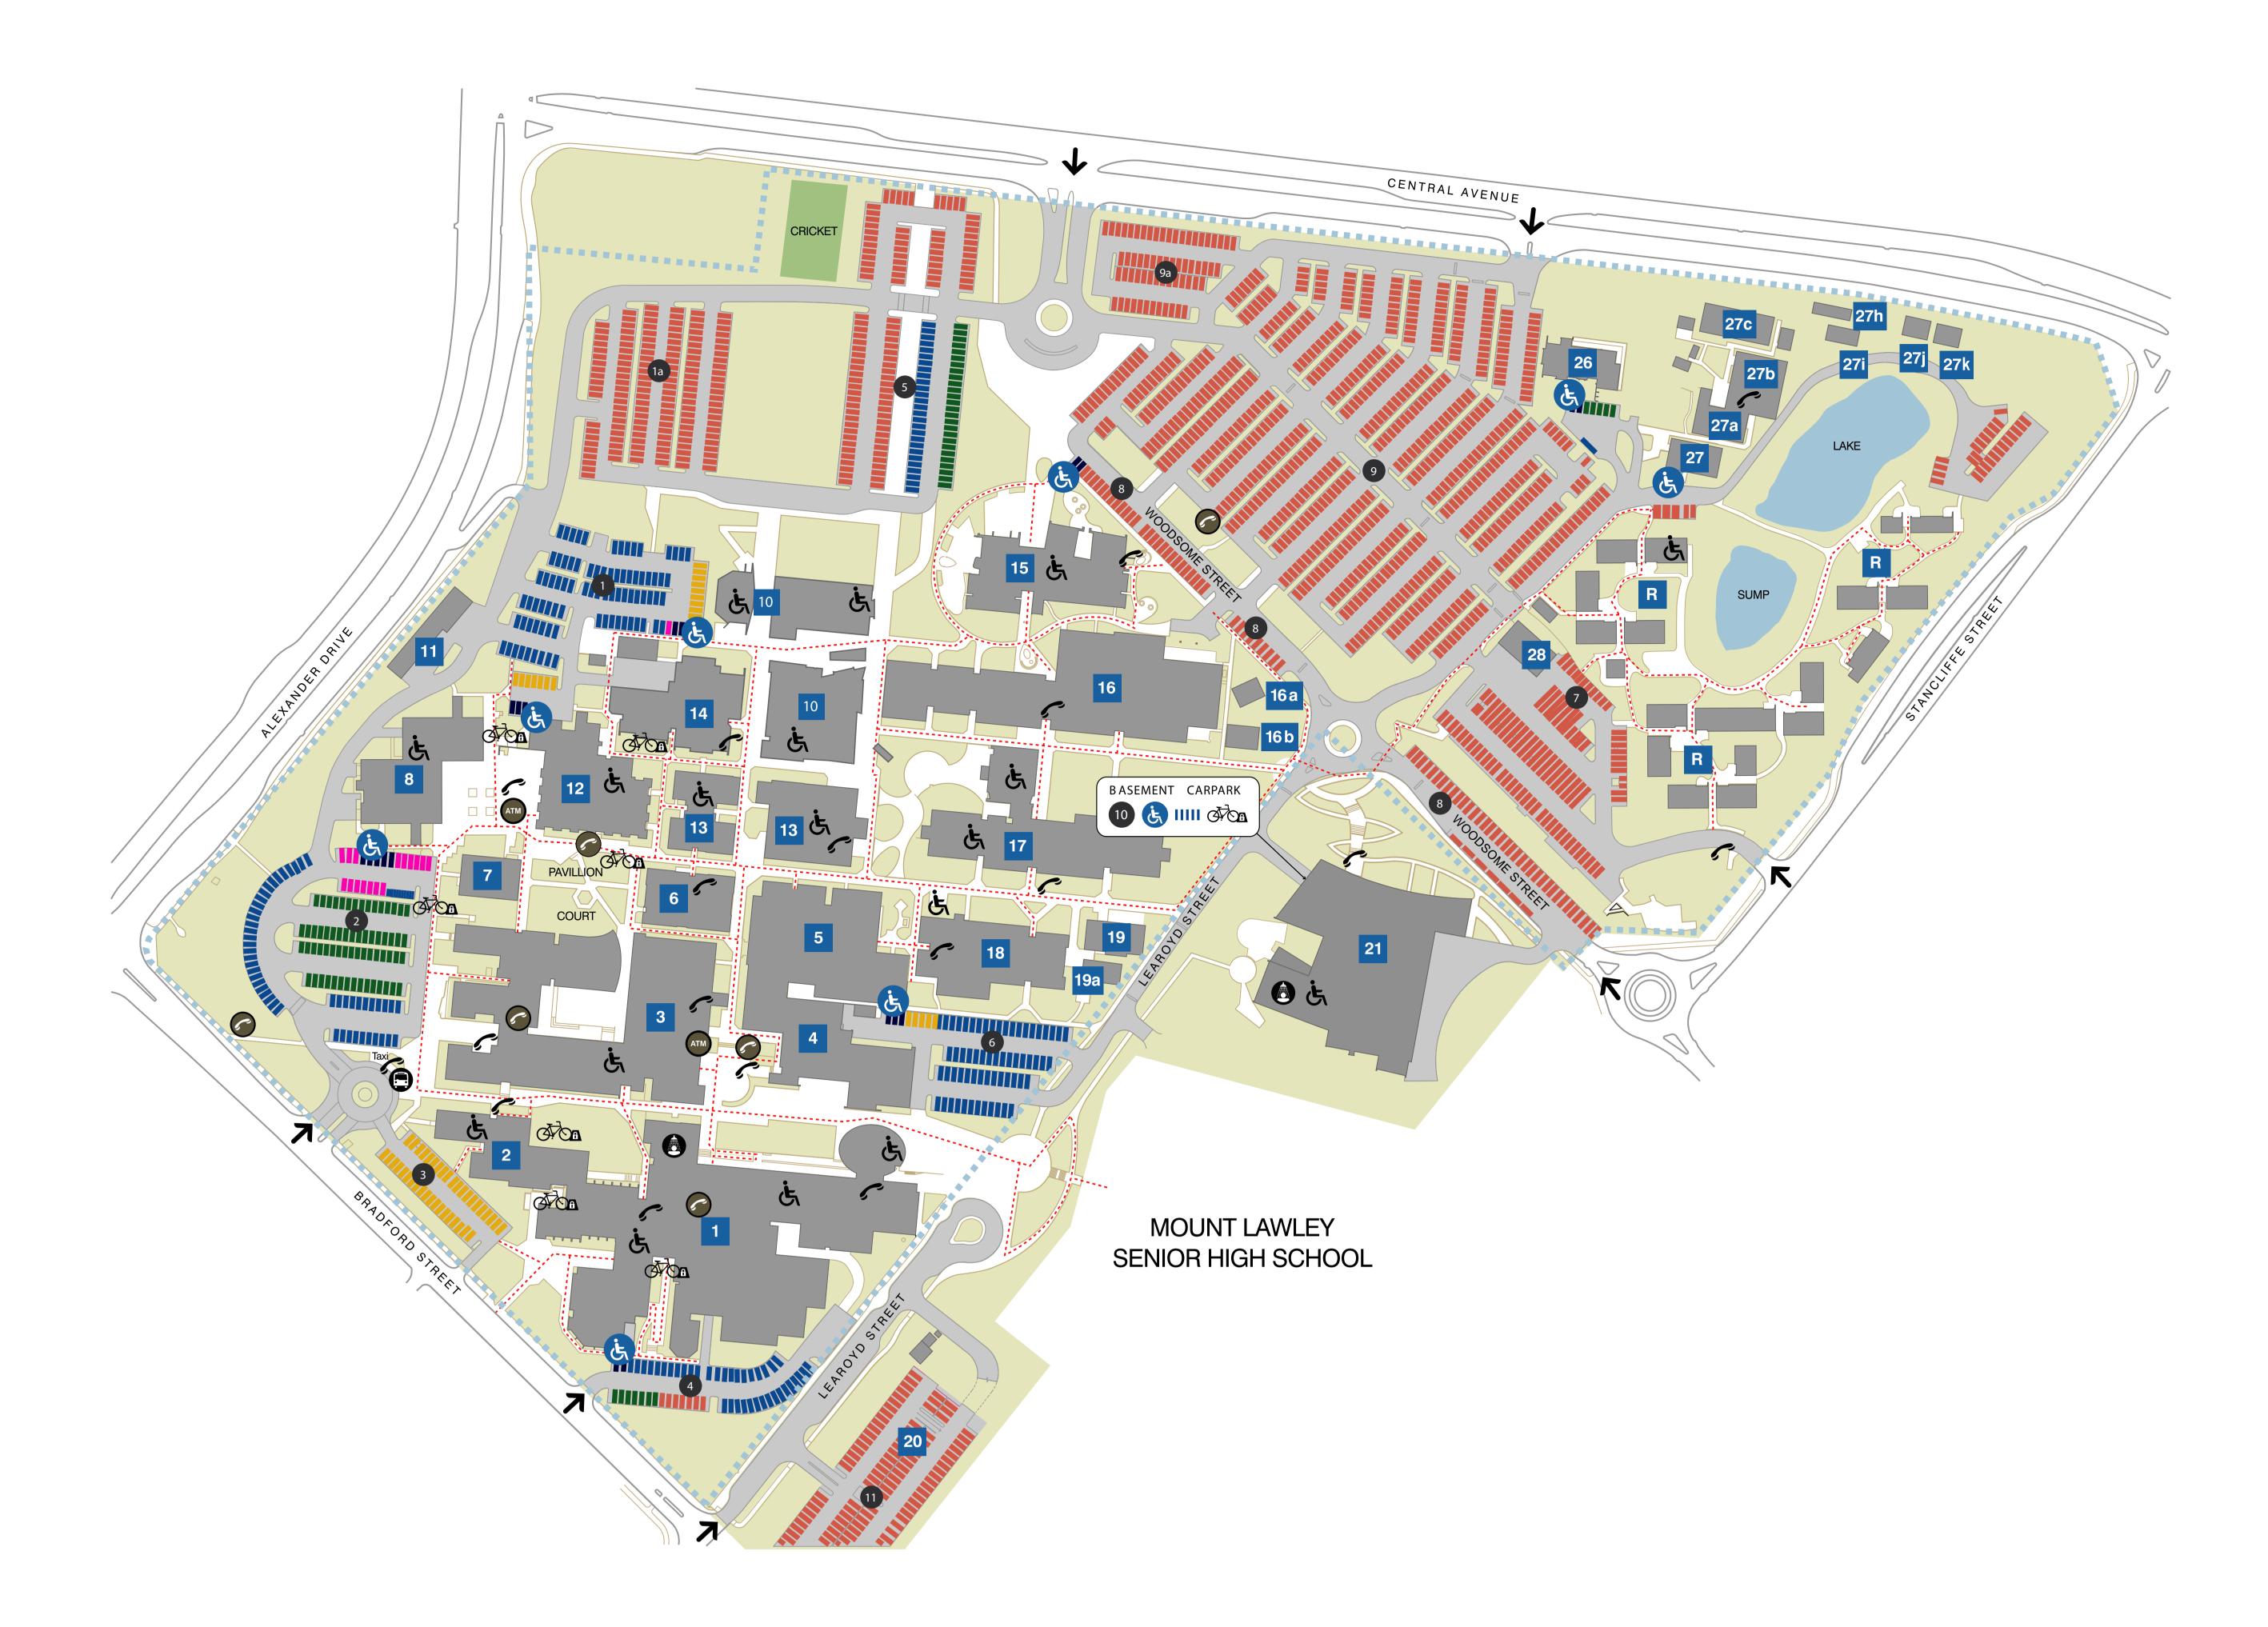

## EDITH COWAN UNIVERSITY - MT LAWLEY CAMPUS

## MAP SYMBOLS

| 7            | BUILDING NUMBER                |
|--------------|--------------------------------|
| 11111        | VISITOR CAR PARK               |
|              | STAFF CAR PARK                 |
|              | STUDENT CAR PARK               |
| 000          | RESERVED STAFF CAR PARK        |
| 000          | UNIVERSITY VEHICLES            |
| Ŀ            | DISABLED PERSONS PARKING       |
| <b>હે</b> ત્ | WHEELCHAIR ACCESSIBLE TOILET   |
|              | WHEELCHAIR ACCESS ROUTE        |
| $\frown$     | PUBLIC PHONE                   |
| C            | SECURITY PHONE                 |
| АТМ          | ATM (AUTOMATIC TELLER MACHINE) |
| Taxi         | TAXI STATION                   |
|              | BUS STOP                       |
| 0TO          | BIC YCLE RACK                  |
|              | SECURE BICYCLE PARKING         |
| 6            | SHOWER FACILITY                |
|              |                                |

| Administration & Faculties                   |    |
|----------------------------------------------|----|
| Business & Law Faculty Office                | 10 |
| Cashier                                      | 3  |
| Computing, Health & Science Faculty Office   | 13 |
| Education & Arts Faculty Office              | 3  |
| Equity, Diversity and Disability Advisor     | 3  |
| Staff room                                   | 13 |
| WAAPA Faculty Office                         | 1  |
| Campus Operations                            |    |
| Central Plant                                | 19 |
| Facilities Management                        | 3  |
| Grounds Maintenance - Buildings and Services | 14 |
| Mail Room                                    | 3  |
| Security Office                              | 14 |
|                                              |    |

| Enrolment Enquiries                        | 3             |
|--------------------------------------------|---------------|
| General Campus Enquiries                   | 3             |
| Community Services                         |               |
| Child Care Centre (Early Learning Centre)  | 26            |
| Counselling Services                       | 3             |
| Curatorial Services                        | 22            |
| Equity, Diversity and Disability Advisor   | 3             |
| General Studies                            | 14            |
| Lecture Theatres                           |               |
| Building 3: Rooms 3.101 & 3.201            | 3             |
| Building 10: Room 10.131                   | 10            |
| Building 17: Rooms 17.103 & 17.157 &17.203 | 17            |
| Library                                    | 8             |
| E-Lab                                      | 10            |
| Multimedia Resources                       | 8             |
| Retail & Leisure                           |               |
| Bookshop                                   | 8             |
| Cafeteria                                  | 12            |
| Coffee Shop                                | 3 & 17        |
| Sport and Fitness Centre                   | 21            |
| Theatres                                   |               |
| The Geoff Gibbs Theatre                    | 1             |
| The Roundhouse                             | 1             |
| Tavern                                     | 12            |
| Student Affairs                            |               |
| Centre for Teaching & Learning             | 7             |
| Counselling Services                       | 3             |
| Equity, Diversity and Disability Advisor   | 3             |
| Multimedia Resources                       | 8             |
| Multifaith Chaplaincy Service              | 16            |
| Muss Allah                                 | 16            |
| Student Central                            | 3             |
| Enrolment Enquiries                        | 3             |
| General Campus Enquiries                   | 3             |
| Student Guild                              | 12            |
| Student Health Services                    | 8             |
| Student Recruitment & Careers              | 3             |
| Student Housing                            | <br>27J & 27K |
| Student Village                            |               |

| School | S |
|--------|---|
|--------|---|

| Schools                                             |       |
|-----------------------------------------------------|-------|
| Accounting, Finance & Economics                     | 10    |
| Acting                                              | 1     |
| Arts Management                                     | 2     |
| Broadcasting                                        | б     |
| Ceramics, Textiles, Printmaking & Drawing           | 4 & 5 |
| Communication & Art                                 | 3 & 5 |
| Computer & Information Science                      | 13    |
| Dance                                               | 1     |
| Education 14, 16, 17, 18 & 27                       |       |
| Film & Video                                        | б     |
| Geoff Gibbs Theatre                                 | 1     |
| Indigenous Australian Studies - Kurongkurl Katitjin | 15    |
| Interactive Multimedia                              | 3     |
| International, Cultural & Communications Studies    | 17    |
| Journalism & Mass Communications                    | б     |
| Law and Justice                                     | 10    |
| Management                                          | 10    |
| Marketing, Tourism & Economics                      | 10    |
| Media Studies & Photo Media                         | б     |
| Music                                               | 1     |
| Music Theatre                                       | 1     |
| Painting                                            | 27    |
| Production & Design                                 | 13    |
| Public Relations & Interactive Multimedia           | 3     |
| Roundhouse                                          | 1     |
| Screen Academy                                      | 2     |
| WA Institute of Music                               | 1     |
| Western Australian Academy of Performing Arts (WAAP | PA) 1 |

| Centres                                                        |    |
|----------------------------------------------------------------|----|
| Child Care Centre (Early Learning Centre)                      | 26 |
| Child Health Promotion Research Centre                         |    |
| Geoff Gibbs Theatre                                            | 1  |
| International English Language Testing System (IELTS)          | 10 |
| Kurongkurl Katitjin - Centre for Indigenous Australian Studies |    |
| Perth Institute of Business & Technology (PIBT)                | 10 |
| Professional Development Centre                                | 3  |
| Roundhouse                                                     | 1  |
| Western Australian Academy of Performing Arts (WAAPA)          |    |
| Western Australian Institute of Music                          | 1  |